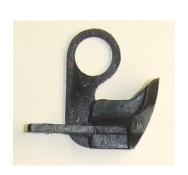

Before you send us back your Automatic Brake Pedal Assembly for a \$50.00 Core Exchange Credit, you will need to remove the following parts from your assembly (see page 3 for detailed pictures of these parts).

### NOTE: Be sure to keep all of these removed parts! They will need to be reinstalled on your Manual Brake / Clutch Pedal Assembly.

PLASTIC RETAINING CLIP (THERE MAY BE MORE THAN 1)

CRUISE CONTROL BRAKE DUMP VALVE BRACKET & SCREW (NOT EQUIPPED IN ALL CARS)

PEDAL HANGER TO CAR BOLT & CLIP (QTY 2)

COTTER PIN, BUSHING, WASHER, & BRAKE LIGHT SWITCH

CRUISE CONTROL CANCELLATION BACKSTOP CLIP

CRUISE CONTROL BRAKE DUMP VALVE (NOT IN ALL CARS)