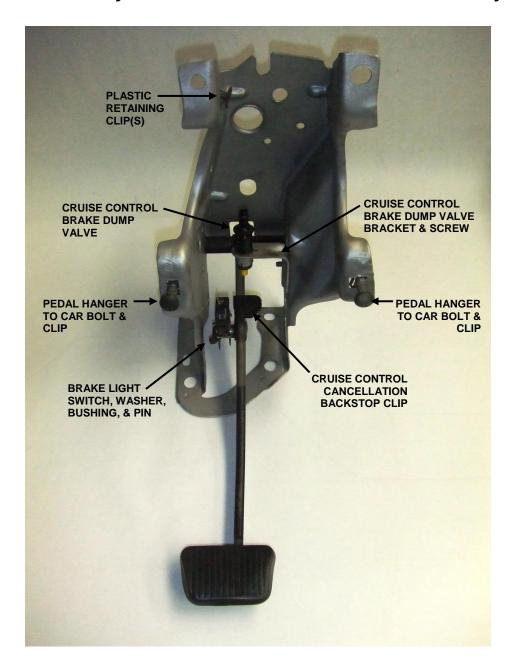

Before you send us back your Automatic Brake Pedal Assembly for a \$50.00 Core Exchange Credit, you will need to remove the following parts from your assembly (see page 3 for detailed pictures of these parts).

### NOTE: Be sure to keep all of these removed parts! They will need to be reinstalled on your Manual Brake / Clutch Pedal Assembly.

PLASTIC RETAINING CLIP (THERE MAY BE MORE THAN 1)

CRUISE CONTROL BRAKE DUMP VALVE BRACKET & SCREW (NOT EQUIPPED IN ALL CARS)

PEDAL HANGER TO CAR BOLT & CLIP (QTY 2)

COTTER PIN, BUSHING, WASHER, & BRAKE LIGHT SWITCH

CRUISE CONTROL CANCELLATION BACKSTOP CLIP

CRUISE CONTROL BRAKE DUMP VALVE (NOT IN ALL CARS)