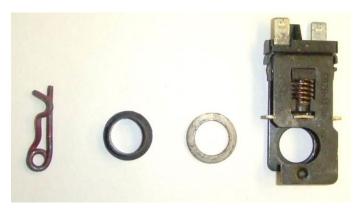

Before you send us back your Automatic Brake Pedal Assembly for a \$50.00 Core Exchange Credit, you will need to remove the following parts from your assembly (see page 3 for detailed pictures of these parts).

### NOTE: Be sure to keep all of these removed parts! They will need to be reinstalled on your Manual Brake / Clutch Pedal Assembly.

PLASTIC RETAINING CLIP (THERE MAY BE MORE THAN 1)

CRUISE CONTROL BRAKE DUMP VALVE BRACKET & SCREW (NOT EQUIPPED IN ALL CARS)

PEDAL HANGER TO CAR BOLT & CLIP (QTY 2)

COTTER PIN, BUSHING, WASHER, & BRAKE LIGHT SWITCH

CRUISE CONTROL CANCELLATION BACKSTOP CLIP

CRUISE CONTROL BRAKE DUMP VALVE (NOT IN ALL CARS)