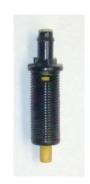

Before you send us back your Automatic Brake Pedal Assembly for a \$50.00 Core Exchange Credit, you will need to remove the following parts from your assembly (see page 3 for detailed pictures of these parts).

### NOTE: Be sure to keep all of these removed parts! They will need to be reinstalled on your Manual Brake / Clutch Pedal Assembly.

PLASTIC RETAINING CLIP (THERE MAY BE MORE THAN 1)

CRUISE CONTROL BRAKE DUMP VALVE BRACKET & SCREW (NOT EQUIPPED IN ALL CARS)

PEDAL HANGER TO CAR BOLT & CLIP (QTY 2)

COTTER PIN, BUSHING, WASHER, & BRAKE LIGHT SWITCH

CRUISE CONTROL CANCELLATION BACKSTOP CLIP

CRUISE CONTROL BRAKE DUMP VALVE (NOT IN ALL CARS)