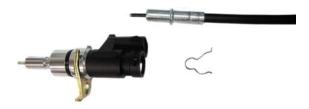

## **540008**Installation of the Ford Speed Sensor Plug

1. Remove the retaining clip from the speed sensor which holds the speedometer cable in place. Pull out the speedometer cable and make sure the stock O-ring remains in place. NOTE: without the O-ring the sensor will leak.

2. Insert the sensor plug in place of the speedometer cable and re-insert the retaining clip to keep it in place.

3. Refer to the main manual for wiring instructions to complete the VHX installation.

4510 W. 61<sup>st</sup> St. N., Sioux Falls SD 57107 Phone: (605) 332-6513 Fax: (605) 339-4106 www.dakotadigital.com dakotasupport@dakotadigital.com