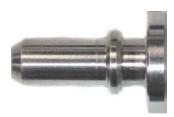

## **540008**Installation of the Ford Speed Sensor Plug

1. Remove the retaining clip from the speed sensor which holds the speedometer cable in place. Pull out the speedometer cable and make sure the stock O-ring remains in place. NOTE: without the O-ring the sensor will leak.