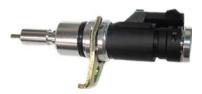

2. Insert the sensor plug in place of the speedometer cable and re-insert the retaining clip to keep it in place.

3. Refer to the main manual for wiring instructions to complete the VHX installation.

4510 W. 61<sup>st</sup> St. N., Sioux Falls SD 57107 Phone: (605) 332-6513 Fax: (605) 339-4106 www.dakotadigital.com dakotasupport@dakotadigital.com